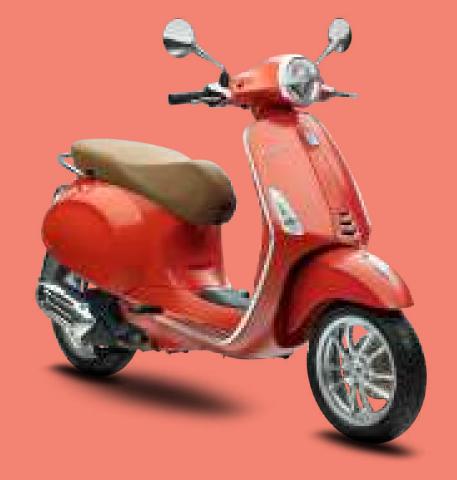

#### FOR SEVENTY-FIVE YEARS, VESPA HAS WON OVER ENTIRE GENERATIONS WITH ITS CHARISMA THAT TRANSMITS FREEDOM AND ITS UNCONVENTIONAL STYLE.

IN ITS INTENSE HISTORY, VESPA HAS BEEN THE PROTAGONIST OF CULTURAL AND SOCIAL REVOLUTIONS, MUSICAL AND CUSTOM MOVEMENTS, CINEMATIC FILMS, WORKS OF ART AND SONGS.

IT HAS DICTATED FASHION AND TRENDS AND IT HAS TRANSCENDED FRONTIERS TO CONQUER THE ENTIRE WORLD, AN ICON OF UNIQUE DESIGN AND VALUES OF ENVIRONMENTAL AWARENESS AND INDEPENDENCE.







## Vespa Primavera

50/150

### 

ICONIC DESIGN LIGHTWEIGHT AND EASY To Ride

HIGH PERFORMANCE WITH LOW EMISSIONS

COLOURFUL AND FUN



# GREEN RELAX

BLU ENERGIA

"VESPA COLOURS MY WORLD"

A management working the

### VESPA PRIMAVERA 50cc



## VESPA PRIMAVERA 150cc





Grigio Materia



### Vespa Primavera

| Engine                 | 3-valve 4-stroke single cylinder i-get catalysed                                         |
|------------------------|------------------------------------------------------------------------------------------|
| Engine capacity        | 49.9cc // 155 cc                                                                         |
| Bore x stroke          | 39 mm x 41.8 mm // 58 mm x 58,6 mm                                                       |
| Fuel system